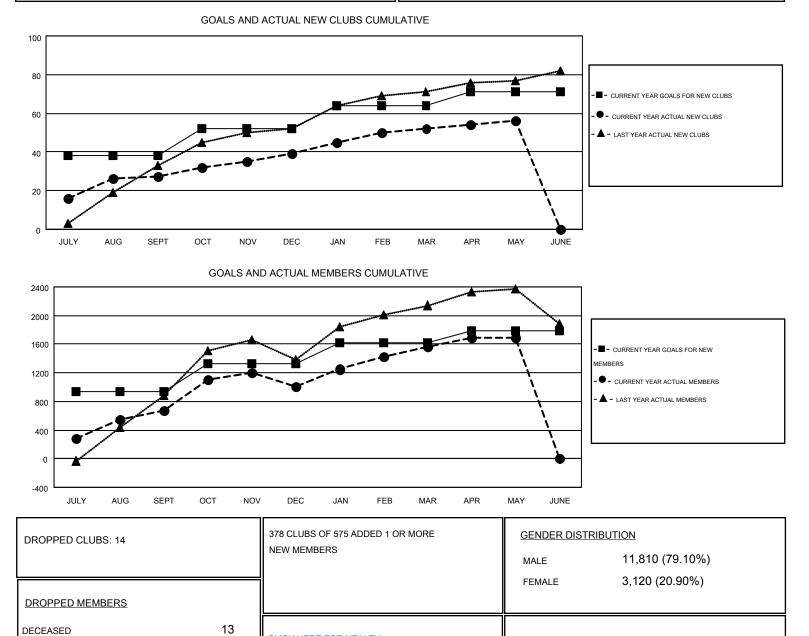

## GMT: NAZMUL HAQUE

| Clubs                 |                  |           |                  |                  | Members               |                    |                                        |                    |                  |
|-----------------------|------------------|-----------|------------------|------------------|-----------------------|--------------------|----------------------------------------|--------------------|------------------|
| RESULTS FOR 2014-2015 |                  |           |                  |                  | RESULTS FOR 2014-2015 |                    |                                        |                    |                  |
| QUARTER               | NEW CLUB<br>GOAL | NEW CLUBS | DROPPED<br>CLUBS | NET<br>GAIN/LOSS | QUARTER               | NEW MEMBER<br>GOAL | CHARTER AND<br>NEW<br>MEMBERS<br>ADDED | DROPPED<br>MEMBERS | NET<br>GAIN/LOSS |
| JULY/AUG/SEPT         | 38               | 27        | 1                | 26               | JULY/AUG/SEPT         | 936                | 1,058                                  | 391                | 667              |
| OCT/NOV/DEC           | 14               | 12        | 8                | 4                | OCT/NOV/DEC           | 395                | 958                                    | 619                | 339              |
| JAN/FEB/MAR           | 12               | 13        | 5                | 8                | JAN/FEB/MAR           | 290                | 838                                    | 280                | 558              |
| APR/MAY/JUNE          | 7                | 4         | 0                | 4                | APR/MAY/JUNE          | 165                | 348                                    | 225                | 123              |